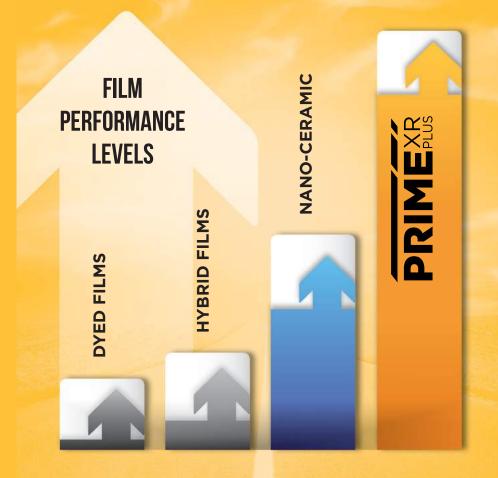

### PERFORMANCE REDEFINED

#### UNMATCHED PERFORMANCE

**XPEL PRIME™XR** PLUS not only looks cool - it feels cool. This film redefines excellence in heat rejection technology and outperforms other types of films to keep you comfortable and protected